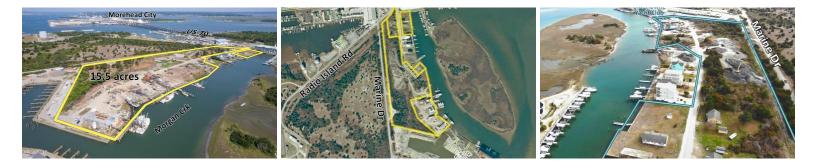

## **201 MARINE DRIVE, MOREHEAD CITY, CARTERET**

## ACTIVE

16 acres of deep channel waterfront, adjacent to the ICW and just minutes from Beaufort Inlet. The property is near the NC State Port and next to two mid-rise condo / marina developments valued at more than \$65 million. You will not find this much available acreage near the Beaufort/Morehead City center of gravity anywhere else. Within 2 miles of this property: Beaufort Inlet, Morehead City waterfront, Beaufort waterfront district, ICW (less than 1/2 mile), Big Rock Blue Marlin fishing tournament, NC Seafood Festival, Fort Macon State Park, airport, multiple beach access points, boat ramps, marinas and dry stack boat storage facilities and the list goes on.

## MORE DETAILS

Address: 201 Marine Drive Morehead City, NC 28557

Acreage: 15.5 acres

County: Carteret

**GPS Location:** 34.718211 x -76.682526