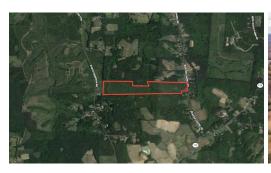

## **SOLD**

This unrestricted 58.8 acre property in Caswell County is proudly offered by Mossy Oak Properties Land and Farms Realty.

Located just north of Mebane, this unrestricted property is the perfect property to build your dream home, design into a turn-key hunting property, or entry level investment property! There is a full boundary survey on file as well as a clear title. There is 547 feet of road frontage on Burton's Chapel Road. The timber is a mixture of hardwoods and pines. You can see the different colorations in timber type in the aerial photos. The timber is a natural stand that has not been replanted. In many places the vegetation is dense. With some work a road system can easily be established and allow access all throughout the property. The elevation varies slightly throughout the property. At its lowest point (along the creek) it's 590 feet of elevation and at its highest it's 600 feet of elevation.

There are no FEMA floodplain areas on the property. No perk test has been conducted but the soil map overlay is included in the photo gallery. There are also two creeks that cut through the property. One creek splits into a "Y".