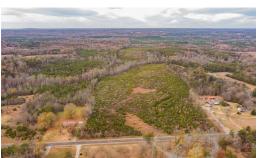

## **SOLD**

This unrestricted 58.8 acre property in Caswell County is proudly offered by Mossy Oak Properties Land and Farms Realty.

Located just north of Mebane, this unrestricted property is the perfect property to build your dream home, design into a turn-key hunting property, or entry level investment property! There is a full boundary survey on file as well as a clear title. There is 547 feet of road frontage on Burton's Chapel Road. The timber is a mixture of hardwoods and pines. You can see the different colorations in timber type in the aerial photos. The timber is a natural stand that has not been replanted. In many places the vegetation is dense. With some work a road system can easily be established and allow access all throughout the property. The elevation varies slightly throughout the property. At its lowest point (along the creek) it's 590 feet of elevation and at its highest it's 600 feet of elevation.