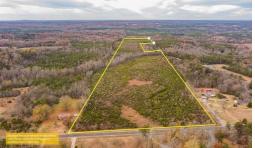

## **SOLD**

This unrestricted 58.8 acre property in Caswell County is proudly offered by Mossy Oak Properties Land and Farms Realty.

Located just north of Mebane, this unrestricted property is the perfect property to build your dream home, design into a turn-key hunting property, or entry level investment property! There is a full boundary survey on file as well as a clear title. There is 547 feet of road frontage on Burton's Chapel Road. The timber is a mixture of hardwoods and pines. You can see the different colorations in timber type in the aerial photos. The timber is a natural stand that has not been replanted. In many places the vegetation is dense. With some work a road system can easily be established and allow access all throughout the property. The elevation varies slightly throughout the property. At its lowest point (along the creek) it's 590 feet of elevation and at its highest it's 600 feet of elevation.