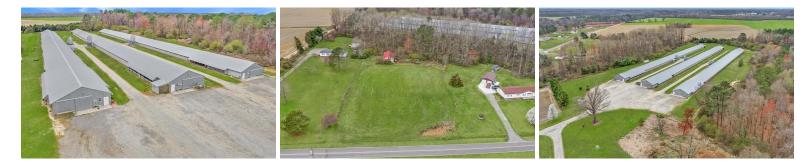

## 13068 ETHERIDGE ROAD, WHITAKERS, NASH

## SOLD

Fantastic opportunity to have your own poultry farm!! Three active breeder houses all in use and contracted with well known company. Auto feeding/water system with backup generator. Water supplied by well. Situated on 9 acres plus 2 acre lot (12876 Etheridge Rd) that you can build on to live at the farm. Do not let this money making opportunity pass you by. Shown by appointment only.

## **MORE DETAILS**

Address: 13068 Etheridge Road Whitakers, NC 27891

Acreage: 11.0 acres

County: Nash

**GPS Location:** 36.127560 x -77.709186