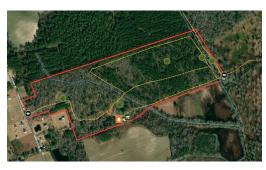

Few tracts come available that will challenge this one as being the perfect tract of land for the outdoors family. Situated in rural Florence County lies the 78-acre Nauss Plantation Tract. This tract contains a large stand of mature timber with gorgeous grounds and ideal wildlife habitat for deer, turkey, and small game. Tract is found just a few miles from the Town of Coward and in close proximity to Florence, SC. The majority of the tract is covered in mature timber where some of the white oaks are greater than 50 years old. Several food plots are available with all the tractor implements needed to propagate lush food plots to bring the deer and turkeys in for dinner. Yes, a tractor with all the implements, including a spreader, seed drill, two-row planter, disk harrow, sprayer, and a bush hog are all included as part of the sale. Additionally, the landowner is tossing in his Kawasaki Mule with two wheeled grain bins and several trailers to sweeten the deal! Next, this property contains four outdoor sheds with a truly ONE-OF-A-KIND 2,500 heated square foot, two story house with four bedrooms, four bathrooms, and over 1,800 square foot of screen porches! And there is a wood-fired hot tub out back under one of the sheds! It's a must see all by itself! The woodwork inside this house is expertly crafted and the majority of the furniture inside the house will also convey! One of the food plots is found right outside of the home where the new owners can sit on the porch and enjoy the wildlife just outside of the house grazing along the edges of the green plots. It's the perfect, turn-key property ready for anybody that wants some peace and quiet with all of the indoor and outdoor amenities one would dream of having. -

## **MORE DETAILS**

Address:

Off Union School Road Coward, SC 29530

Acreage: 78.3 acres

County: Florence

**MOPLS ID:** 55376

**GPS Location:** 

33.952800 x -79.717900