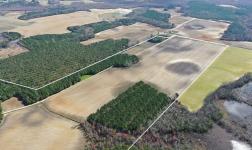

## **SOLD**

Rare opportunity to purchase a large farm with easy access to the Triangle. Located in northern Sampson Co, close to I-40 and Newton Grove. This 386.6 acre farm has 163 acres of cropland, two home sites (houses sold as-is) with 200 yr old oak trees, road frontage on 3 state maintained roads and managed timber. Opportunity to build, live, hunt, recreate, develop or farm. Farm is leased and will have cotton planted for this year. House & trailer on Oak Grove Ch Rd will house farm workers for the summer.