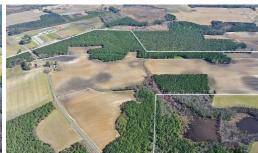

## **SOLD**

Rare opportunity to purchase a large farm with easy access to the Triangle. Located in northern Sampson Co, close to I-40 and Newton Grove. This 386.6 acre farm has 163 acres of cropland, two home sites (houses sold as-is) with 200 yr old oak trees, road frontage on 3 state maintained roads and managed timber. Opportunity to build, live, hunt, recreate, develop or farm. Farm is leased and will have cotton planted for this year. House & trailer on Oak Grove Ch Rd will house farm workers for the summer.