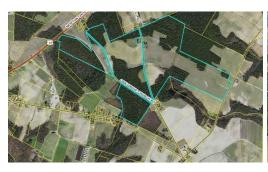

## **SOLD**

Rare opportunity to purchase a large farm with easy access to the Triangle. Located in northern Sampson Co, close to I-40 and Newton Grove. This 386.6 acre farm has 163 acres of cropland, two home sites (houses sold as-is) with 200 yr old oak trees, road frontage on 3 state maintained roads and managed timber. Opportunity to build, live, hunt, recreate, develop or farm. Farm is leased and will have cotton planted for this year. House & trailer on Oak Grove Ch Rd will house farm workers for the summer.

## **MORE DETAILS**

Address:

1030 Warren Mill Newton Grove, NC 28366

County: Sampson

**GPS Location:** 

35.211476 x -78.392204

PRICE: \$1,550,000