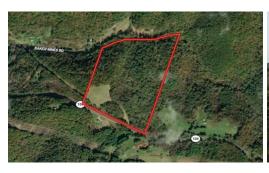

### 12 Acres of Open Field - 30.37 Acres of Woods - Trails Through the Property - Highway Access

Here is a 42.37 acres of hunting, buildable, recreational or timber property in Carroll County Virginia. This property sits in the Sylvatus area of the county. Property in Carroll county goes quickly so if you are interested in property in this area don't wait as this one should go quickly. There are old trails running through this property already. The trails are plenty wide enough for ATV or Side x Side riding. Trails will need to be clean up due to years of no one using, i.e. tree stubs removed, but the base has already been laid from years ago. The peak of the property sits at about 2500 ft. and is about at 2250 ft at the creek in the bottom. The trails wind in a way that it makes it easy to access the bottom, where a creek lays, on foot or by atv/utv.

#### Address:

Off Sylvatus Hwy Hillsville, VA 24343

Acreage: 42.4 acres

County: Carroll

**MOPLS ID: 27230** 

**GPS Location:** 

36.849100 x -80.750200

PRICE: \$125,000