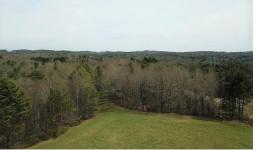

### 12 Acres of Open Field - 30.37 Acres of Woods - Trails Through the Property - Highway Access

Here is a 42.37 acres of hunting, buildable, recreational or timber property in Carroll County Virginia. This property sits in the Sylvatus area of the county. Property in Carroll county goes quickly so if you are interested in property in this area don't wait as this one should go quickly. There are old trails running through this property already. The trails are plenty wide enough for ATV or Side x Side riding. Trails will need to be clean up due to years of no one using, i.e. tree stubs removed, but the base has already been laid from years ago. The peak of the property sits at about 2500 ft. and is about at 2250 ft at the creek in the bottom. The trails wind in a way that it makes it easy to access the bottom, where a creek lays, on foot or by atv/utv.

There is multiple signs of deer and turkey spotted just as of recently. Just as of recently while walking the property multiple upon multiple signs of turkey was spotted are all over this property.

The front of the property is about 12 acres of open field land for building or planting food plots, whichever someone would prefer to do. If building is preferred power runs right along the highway so it would be easy to pull power on to the property. There is a gate, to access the property, right off the highway frontage that follows the edge of the property. So privacy access is no problem for this property.