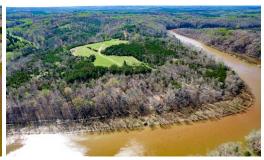

#### 2 Miles of Pigg River Frontage - Road System - Diverse Timber

Take a look at this one of a kind property located in Pittsville, VA. This +-286 acre tract has endless potential! This property features area of mature hardwood timber, 20 year old natural regrowth, and small areas of younger cutover as well. It also has approximately 32 acres of open pastureland. It contains multiple roadways throughout the property making accessibility a breeze on a property this large. Along with all of the timber on this property it also gives you nearly 2 miles of river frontage on the Pigg River! This area of river frontage is only 0.6 miles upriver from where the Pigg River and Roanoke River merge. To go along with everything else this property has to offer it has beautiful mountain views! This property would be great for anything from a winery to a hunting property. The opportunities are truly endless! The 0.7 miles of road frontage offers you many opportunities for entering the property or building your dream home!