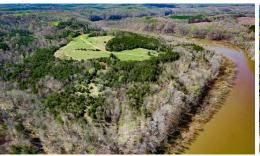

#### 2 Miles of Pigg River Frontage - Road System - Diverse Timber

Take a look at this one of a kind property located in Pittsville, VA. This +-286 acre tract has endless potential! This property features area of mature hardwood timber, 20 year old natural regrowth, and small areas of younger cutover as well. It also has approximately 32 acres of open pastureland. It contains multiple roadways throughout the property making accessibility a breeze on a property this large. Along with all of the timber on this property it also gives you nearly 2 miles of river frontage on the Pigg River! This area of river frontage is only 0.6 miles upriver from where the Pigg River and Roanoke River merge. To go along with everything else this property has to offer it has beautiful mountain views! This property would be great for anything from a winery to a hunting property. The opportunities are truly endless! The 0.7 miles of road frontage offers you many opportunities for entering the property or building your dream home!