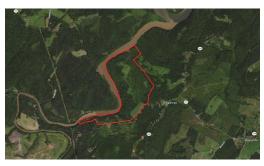

#### 2 Miles of Pigg River Frontage - Road System - Diverse Timber

Take a look at this one of a kind property located in Pittsville, VA. This +-286 acre tract has endless potential! This property features area of mature hardwood timber, 20 year old natural regrowth, and small areas of younger cutover as well. It also has approximately 32 acres of open pastureland. It contains multiple roadways throughout the property making accessibility a breeze on a property this large. Along with all of the timber on this property it also gives you nearly 2 miles of river frontage on the Pigg River! This area of river frontage is only 0.6 miles upriver from where the Pigg River and Roanoke River merge. To go along with everything else this property has to offer it has beautiful mountain views! This property would be great for anything from a winery to a hunting property. The opportunities are truly endless! The 0.7 miles of road frontage offers you many opportunities for entering the property or building your dream home!