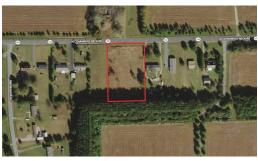

Mossy Oak Properties is pleased to present to you an excellent opportunity to own two building lots just minutes from water access and the town of Exmore, Virginia. These 2 lots, totaling 1.36 acres, are located along VA-183/Occohannock Neck Road, just 2.5 miles from Exmore and 1.3 miles from Morley's Wharf Boat Ramp making this a fantastic location for a new home or weekend getaway to enjoy the eastern shore.

With over 1.36ac of prime building space, 200 feet of paved road frontage, and plenty of room for garages or outbuildings, these lots being sold together offer all the room you need for your next homesite. Each cleared, level, and development ready lot features 100 feet of road frontage on VA-183, are 300 feet in depth, and 0.68ac in size. Both lots have AOSE/PE Sewage System Certification Letters for 4-Bedroom conventional systems. This property is deeded with access to a private beach at Morley's Wharf through the Pleasant Meadows Property Owners Association. The Morley's Wharf fishing pier extends 150-feet into Occohannock Creek and has a 50-foot L-head and meets current ADA standards. The location also offers two double-wide boat ramps and a paved parking lot.