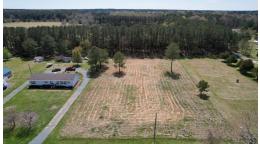

With over 1.36ac of prime building space, 200 feet of paved road frontage, and plenty of room for garages or outbuildings, these lots being sold together offer all the room you need for your next homesite. Each cleared, level, and development ready lot features 100 feet of road frontage on VA-183, are 300 feet in depth, and 0.68ac in size. Both lots have AOSE/PE Sewage System Certification Letters for 4-Bedroom conventional systems. This property is deeded with access to a private beach at Morley's Wharf through the Pleasant Meadows Property Owners Association. The Morley's Wharf fishing pier extends 150-feet into Occohannock Creek and has a 50-foot L-head and meets current ADA standards. The location also offers two double-wide boat ramps and a paved parking lot.