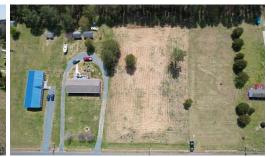

With over 1.36ac of prime building space, 200 feet of paved road frontage, and plenty of room for garages or outbuildings, these lots being sold together offer all the room you need for your next homesite. Each cleared, level, and development ready lot features 100 feet of road frontage on VA-183, are 300 feet in depth, and 0.68ac in size. Both lots have AOSE/PE Sewage System Certification Letters for 4-Bedroom conventional systems. This property is deeded with access to a private beach at Morley's Wharf through the Pleasant Meadows Property Owners Association. The Morley's Wharf fishing pier extends 150-feet into Occohannock Creek and has a 50-foot L-head and meets current ADA standards. The location also offers two double-wide boat ramps and a paved parking lot.