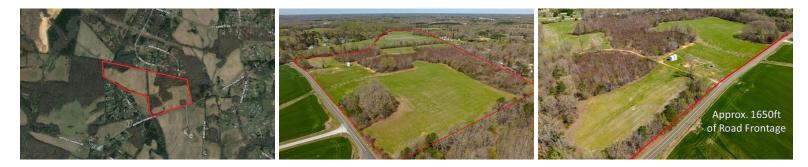

#### SOLD

Location, cleared land and road frontage make this a great residential development property!

Development opportunities abound with this beautiful +/- 86.21-acre tract!

This property offers many attributes that residential developers look for: versatility, accessibility, basic utilities, and a great location just to name a few! The following details are provided for your consideration:

- +/- 86.2-acres in Timberlake, NC.

-Majority of the tract is cleared or partially cleared.

-Approximately 1650ft of road frontage along Antioch Church Road.

-Survey on file, dated March 2011.

-3-Phase power along the road frontage.

-Person County Zoning: R (Residential District).

-No streams or flood plain.

-Gently rolling terrain.

-Aesthetically pleasing main road and well-kept neighboring properties.

-Just minutes from the Roxboro, Butner & Durham, NC areas.