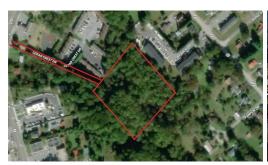

## 3.93 acres of Residential / Development Land in Amherst County, VA!

This is a great opportunity to own a very appealing piece of property in Amherst County, Va! More specifically, it is located in Madison Heights, Va, which is considered a census-designated place, or CDP, having a population of approximately 11,000. This 3.63 acre listing is situated directly between S. Amherst Highway and the residential Seminole Drive. -This spot is ideally suited to locate your home in an area of relative seclusion, while remaining in close proximity to local businesses. Or if you are more interested in investment property, the zoning is R-2 which may allow for multiple dwellings or townhomes with County approval. This parcel has much to offer with available utilities such as sewer, power and public water nearby. Completely wooded with mostly hardwood trees, there is also a creek running through the property, adding to its visual landscaping appeal.

## **MORE DETAILS**

Address:

Off Cedar Crest Drive Madison Heights, VA 24572

Acreage: 3.9 acres

County: Amherst

**MOPLS ID: 27054** 

**GPS Location:** 

37.436500 x -79.118500