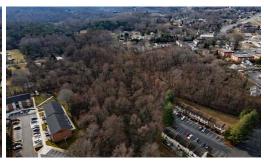

## 3.93 acres of Residential / Development Land in Amherst County, VA!

This is a great opportunity to own a very appealing piece of property in Amherst County, Va! More specifically, it is located in Madison Heights, Va, which is considered a census-designated place, or CDP, having a population of approximately 11,000. This 3.63 acre listing is situated directly between S. Amherst Highway and the residential Seminole Drive. -This spot is ideally suited to locate your home in an area of relative seclusion, while remaining in close proximity to local businesses. Or if you are more interested in investment property, the zoning is R-2 which may allow for multiple dwellings or townhomes with County approval. This parcel has much to offer with available utilities such as sewer, power and public water nearby. Completely wooded with mostly hardwood trees, there is also a creek running through the property, adding to its visual landscaping appeal.