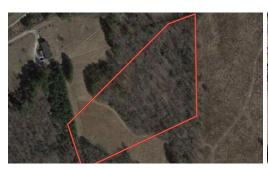

5.14 Acres of Residential and Recreational Land For Sale in Granville County, NC!This property is zoned ASE-CZ-Agricultural support enterprises conditional zoning. ASE-CZ zoning allows for single-family dwellings, bed and breakfasts, breweries, wineries, and a variety of other agricultural uses! Water and electricity is available. Mobile and Manufactured homes are potentially allowed with permit. These parcel is priced aggressively for a quick sale. There is a clear title on hand. Cash is preferred but if a financing is needed a pre-approval is to be obtained prior to scheduling a showing or making an offer. No seller financing is available There is 1 acre of open land and the remainder is wooded. Most of the timber is hardwood trees (see photo gallery).

## **MORE DETAILS**

Address:

1530 Bertha Drive Creedmoor, NC 27552

Acreage: 5.1 acres

County: Granville

**MOPLS ID:** 27039

**GPS Location:** 

36.091384 x -78.632351