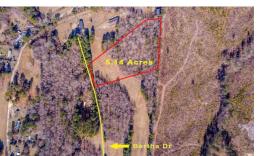

5.14 Acres of Residential and Recreational Land For Sale in Granville County, NC!This property is zoned ASE-CZ-Agricultural support enterprises conditional zoning. ASE-CZ zoning allows for single-family dwellings, bed and breakfasts, breweries, wineries, and a variety of other agricultural uses! Water and electricity is available. Mobile and Manufactured homes are potentially allowed with permit. These parcel is priced aggressively for a quick sale. There is a clear title on hand. Cash is preferred but if a financing is needed a pre-approval is to be obtained prior to scheduling a showing or making an offer. No seller financing is available There is 1 acre of open land and the remainder is wooded. Most of the timber is hardwood trees (see photo gallery).

## **MORE DETAILS**

Address:

1530 Bertha Drive Creedmoor, NC 27552

Acreage: 5.1 acres

County: Granville

**MOPLS ID:** 27039

**GPS Location:** 

36.091384 x -78.632351