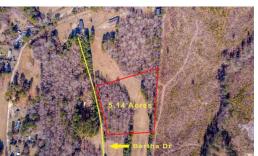

## SOLD!! 5.14 ACRES OF RECREATIONAL AND RESIDENTIAL LAND FOR SALE IN GRANVILLE COUNTY, NC!

## SOLD

Offering seclusion and privacy, this lot is the ideal place to build your dream home. Located minutes for numerous towns and cities, this lot is centrally located and easy to access!

5.14 Acres of Recreational and Residential Land For Sale in Granville County, NC! This property is zoned ASE-CZ- Agricultural support enterprises conditional zoning. ASE-CZ zoning allows for single-family dwellings, bed and breakfasts, breweries, wineries, and a variety of other agricultural uses! Water and electricity is available. Mobile and Manufactured homes potentially allowed with permit. This parcels are priced aggressively for a quick sale. There is a clear title on hand. Cash is preferred but if financing is needed, a pre-approval is to be obtained prior to scheduling a showing or making an offer. No seller financing is available.

## **MORE DETAILS**

Address:

1528 Bertha Drive Creedmoor, NC 27552

Acreage: 5.1 acres

County: Granville

**MOPLS ID:** 27029

**GPS Location:** 

36.090481 x -78.631792