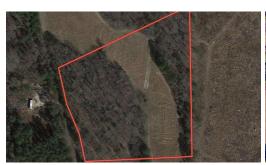

## SOLD!! 5.14 ACRES OF RECREATIONAL AND RESIDENTIAL LAND FOR SALE IN GRANVILLE COUNTY, NC!

## SOLD

Offering seclusion and privacy, this lot is the ideal place to build your dream home. Located minutes for numerous towns and cities, this lot is centrally located and easy to access!

5.14 Acres of Recreational and Residential Land For Sale in Granville County, NC! This property is zoned ASE-CZ- Agricultural support enterprises conditional zoning. ASE-CZ zoning allows for single-family dwellings, bed and breakfasts, breweries, wineries, and a variety of other agricultural uses! Water and electricity is available. Mobile and Manufactured homes potentially allowed with permit. This parcels are priced aggressively for a quick sale. There is a clear title on hand. Cash is preferred but if financing is needed, a pre-approval is to be obtained prior to scheduling a showing or making an offer. No seller financing is available.

## **MORE DETAILS**

Address:

1528 Bertha Drive Creedmoor, NC 27552

Acreage: 5.1 acres

County: Granville

**MOPLS ID:** 27029

**GPS Location:** 

36.090481 x -78.631792