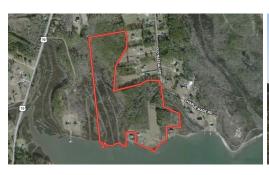

## MARKET BASED PRICE IMPROVEMENT!! 42.62 +/- ACRES OF WATERFRONT LAND FOR SALE IN CARTERET COUNTY, NC!

## WITHDRAWN

Incredible waterfront property

20 miles to Beaufort, NC https://www.beaufortnc.org/

**Timber property** 

Cleared land for home site (septic permit required by Carteret County)

Incredible Views! This property is located between Smyra, NC and Williston, near Jarrett Bay. This property would be great for a home or possibly multiple homes if approved by Carteret County. Enjoy the slow life in the outdoors by fishing, hunting, kayaking or just laying around on the waterfront. If you enjoy shopping, Beaufort, NC has tons of shopping opportunities. For those that enjoy a little more adventure, take a ferry ride from Beaufort to Shackleford Banks or Cape Lookout National Seashore where you can find wild horses on the islands. There are endless opportunities in this part of North Carolina. Call to schedule a showing today.

## **MORE DETAILS**

Address:

178 Mill Point Lane Williston, NC 28589

Acreage: 42.6 acres

County: Carteret

**MOPLS ID: 27025** 

**GPS Location:** 

34.772900 x -76.509400