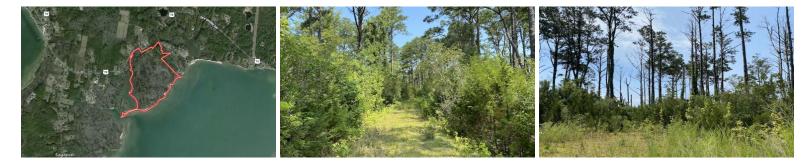

## SOLD!! 105 ACRES OF RESIDENTIAL HOME SITES AND RECREATIONAL LAND FOR SALE IN CARTERET COUNTY NC!

SOLD

5 homes sites with 90 acres of private salt marsh.

**County approved septic location** 

30 minutes from Beaufort, NC

Short ferry ride to Cape Lookout National Seashore

This property was originally set up to be Dawn's Landing Subdivision. There are 5 homes sites with approved community septic location. Purchase the entire 105 acres and get your own saltwater marsh for duck hunting, kayaking or fishing. This is a great opportunity for a single family, large family or developer. This a quiet getaway location with Beaufort, NC close by. From Beaufort, you can take a ferry over to Cape Lookout or Shackleford Banks to see the NC coastal horses.

## **MORE DETAILS**

Address: Off Styron Creek Road Sealevel, NC 28577

Acreage: 105.0 acres

County: Carteret

MOPLS ID: 26977

**GPS Location:** 34.872200 x -76.374900