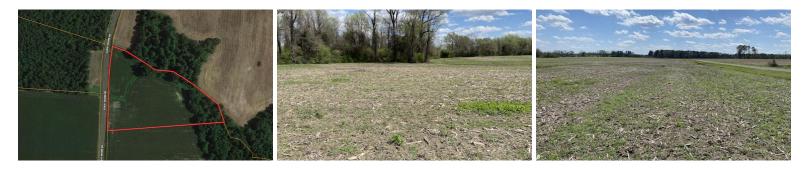

#### Quiet dead end road surrounded by timber and farmland

Agricultural Land currently being leased for farming. The property has around 5.5 acres of agricultural farm land locate on Euray Moore Road which is a dead end road. This location will give you the piece and quiet that you are seeking! Call to schedule a showing.

# **MORE DETAILS**

Address: Off Euray Moore Road Warsaw, NC 28398

Acreage: 8.2 acres

County: Duplin

MOPLS ID: 26961

**GPS Location:** 34.955500 x -78.059600