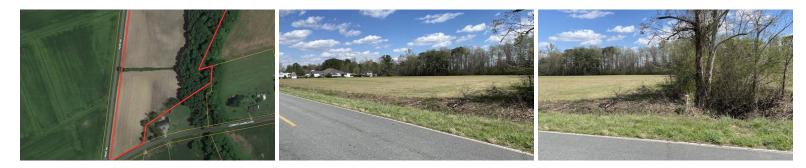

#### SOLD

Roughly 8.5 acres of agricultural land

Almost 6 acres of wooded land

4 miles to I-40

2 miles to Rose Hill, NC

50 miles to Wilmington, NC

This is an incredible property with farming income! Make this your private farm close to I-40. Countless options with this property. Schedule a showing today.

# MORE DETAILS

Address: Off Pope Road Rose Hill, NC 28458

Acreage: 14.1 acres

County: Duplin

MOPLS ID: 26959

**GPS Location:** 34.796500 x -78.047300