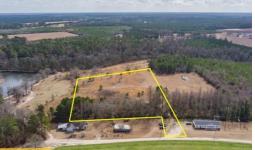

### Take a look at this affordable lot located just outside of Roseboro!

4.3 Acres of Residential Land For Sale in Sampson County, NC! Located off of Dewberry Lane, this secluded property is the ideal place for you to build your dream home. Dewberry Lane is a dirt road and there are a few other residences that also use Dewberry Lane as their access to their properties. The lot is mostly open land that appears to have been used for pasture land in the past. There is still fencing present and an older stable. There is also a strip of timber that runs parallel to Dewberry Lane that would act as a privacy barrier. There is no well or septic system on the property so that would need to be installed prior to building.

#### Address:

Off Dewberry Lane Roseboro, NC 28382

Acreage: 4.3 acres

County: Sampson

**MOPLS ID: 26843** 

**GPS Location:** 

34.951300 x -78.435500

PRICE: \$29,900