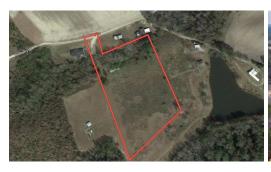

### Take a look at this affordable lot located just outside of Roseboro!

4.3 Acres of Residential Land For Sale in Sampson County, NC! Located off of Dewberry Lane, this secluded property is the ideal place for you to build your dream home. Dewberry Lane is a dirt road and there are a few other residences that also use Dewberry Lane as their access to their properties. The lot is mostly open land that appears to have been used for pasture land in the past. There is still fencing present and an older stable. There is also a strip of timber that runs parallel to Dewberry Lane that would act as a privacy barrier. There is no well or septic system on the property so that would need to be installed prior to building.

#### Address:

Off Dewberry Lane Roseboro, NC 28382

Acreage: 4.3 acres

County: Sampson

**MOPLS ID: 26843** 

**GPS Location:** 

34.951300 x -78.435500

PRICE: \$29,900