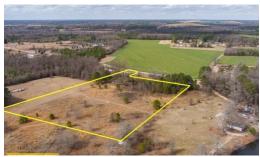

### Take a look at this affordable lot located just outside of Roseboro!

4.3 Acres of Residential Land For Sale in Sampson County, NC! Located off of Dewberry Lane, this secluded property is the ideal place for you to build your dream home. Dewberry Lane is a dirt road and there are a few other residences that also use Dewberry Lane as their access to their properties. The lot is mostly open land that appears to have been used for pasture land in the past. There is still fencing present and an older stable. There is also a strip of timber that runs parallel to Dewberry Lane that would act as a privacy barrier. There is no well or septic system on the property so that would need to be installed prior to building.

#### Address:

Off Dewberry Lane Roseboro, NC 28382

Acreage: 4.3 acres

County: Sampson

**MOPLS ID: 26843** 

**GPS Location:** 

34.951300 x -78.435500

PRICE: \$29,900