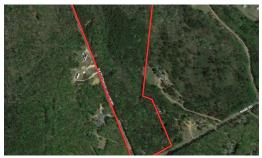

## SOLD!! 30.34 +/- ACRES OF TIMBER/RECREATIONAL/HOMESTEAD LAND FOR SALE IN MONTGOMERY COUNTY, NC!

## **MORE DETAILS**

Address:

Off Mabe Road Star, NC 27356

Acreage: 30.3 acres

County: Montgomery

**MOPLS ID: 26831** 

**GPS Location:** 

35.411687 x -79.806091