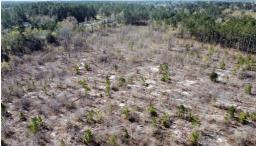

## **Excellent Big Game Hunting With Large Potential Homesite!**

Located just a few miles Southwest of Dillon,SC sit this multi-use property featuring an abundance of wildlife, timber, and 13 acres of upland that would also be well suited for a private home site or multiple homesites. The area is known for mature bucks and this property seems to follow suit. Deer trails, tracks, and old rubs are all throughout the parcel which is a sure sign of deer activity. A powerline splits the land providing great access to the property and doubles as a natural shooting lane for hunting. A creek flows along the northern boundary which is home to wild pigs, rabbits, squirrels, and other native species. The Southern half of the property features three year old volunteer pine and hardwood with a few large oak trees scattered about. If hunting, residential uses, or making money off the land is what makes you happy, this tract may very well end your land search today. It's a great tract to have in your possession for current and future income earning opportunities and it surely will satisfy a future landowner's wishes that is looking for a little bit of everything.