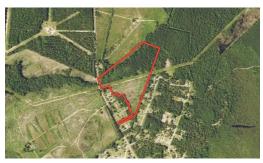

## 29.56 ACRES OF HUNTING AND TIMBER LAND FOR SALE IN DILLON COUNTY, SC!

## **Excellent Big Game Hunting With Large Potential Homesite!**

Located just a few miles Southwest of Dillon,SC sit this multi-use property featuring an abundance of wildlife, timber, and 13 acres of upland that would also be well suited for a private home site or multiple homesites. The area is known for mature bucks and this property seems to follow suit. Deer trails, tracks, and old rubs are all throughout the parcel which is a sure sign of deer activity. A powerline splits the land providing great access to the property and doubles as a natural shooting lane for hunting. A creek flows along the northern boundary which is home to wild pigs, rabbits, squirrels, and other native species. The Southern half of the property features three year old volunteer pine and hardwood with a few large oak trees scattered about. If hunting, residential uses, or making money off the land is what makes you happy, this tract may very well end your land search today. It's a great tract to have in your possession for current and future income earning opportunities and it surely will satisfy a future landowner's wishes that is looking for a little bit of everything.

## **MORE DETAILS**

Address:

Off Pee Dee Church Road Dillon, SC 29536

Acreage: 29.6 acres

County: Dillon

**MOPLS ID: 26760** 

**GPS Location:** 

34.363500 x -79.325300