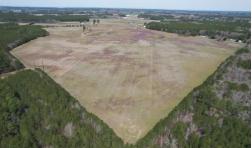

This tract of land boost over 102+ acres of tillable land currently in a crop lease, and ready to provide future income for the next owner while you develop the property to meet your dreams. The 10+ acres of pine and the 1+ acre irrigation pond serves as a great attractant and cover for the abundance of wildlife sign found on the property, as well as great locations for stands and blinds!

If you are an investor looking for a great opportunity, then this large tract of land is just what you have been looking for. The county approved subdivision plat consists of 19 recorded, 1.25+ acre, development ready lots, each with septic certifications on file with Accomack County. This 119+ acre tract located conveniently just minutes off Route 13 boost over 2300 feet of road frontage on Mini Road and an additional 500+ feet of frontage on Church Road.