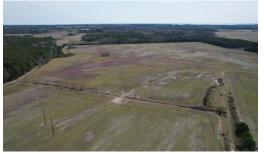

This tract of land boost over 102+ acres of tillable land currently in a crop lease, and ready to provide future income for the next owner while you develop the property to meet your dreams. The 10+ acres of pine and the 1+ acre irrigation pond serves as a great attractant and cover for the abundance of wildlife sign found on the property, as well as great locations for stands and blinds!

If you are an investor looking for a great opportunity, then this large tract of land is just what you have been looking for. The county approved subdivision plat consists of 19 recorded, 1.25+ acre, development ready lots, each with septic certifications on file with Accomack County. This 119+ acre tract located conveniently just minutes off Route 13 boost over 2300 feet of road frontage on Mini Road and an additional 500+ feet of frontage on Church Road.