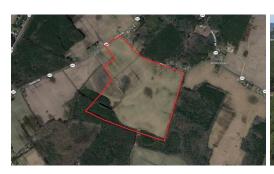

Mossy Oak Properties is pleased to present to you an exceptional opportunity to own 119.44 acres of prime Agricultural and Project Developmental Land in Accomack County, Virginia This amazing property, located at the corner of Church Road and Mini Road in Onley, Virginia offers multiple possibilities for those looking for a perfect opportunity to develop a blank slate property into their dream property!

This tract of land boost over 102+ acres of tillable land currently in a crop lease, and ready to provide future income for the next owner while you develop the property to meet your dreams. The 10+ acres of pine and the 1+ acre irrigation pond serves as a great attractant and cover for the abundance of wildlife sign found on the property, as well as great locations for stands and blinds!

If you are an investor looking for a great opportunity, then this large tract of land is just what you have been looking for. The county approved subdivision plat consists of 19 recorded, 1.25+ acre, development ready lots, each with septic certifications on file with Accomack County. This 119+ acre tract located conveniently just minutes off Route 13 boost over 2300 feet of road frontage on Mini Road and an additional 500+ feet of frontage on Church Road.