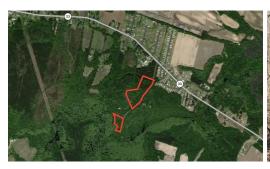

## **ACTIVE**

3 parcels from 2.5-5.09 acres; Can be subdivided into 2+ acre lots. Parcels can be purchase separately

Three large lots available in the secluded Woodberry Subdivision off Hwy 33 between Greenville and Grimesland. Priced at approximately \$10,000 per acre these lots can be purchased separately or individually. Lot 2 is 5.05AC for \$50,500; the adjacent lot 5 is 5.099AC for \$51,000; and lot 8 is 2.586AC for \$29,900. Restrictive covenants allow subdivision if lots are 2+ acres and houses must be a minimum of 1,500 sq ft. Portions of the lots are in AE and X flood zones as they are in close proximity to Chicod Creek, which wraps around this subdivision.

## **MORE DETAILS**

Address:

Off Woodberry Drive Grimesland, NC 27837

Acreage: 12.4 acres

County: Pitt

**MOPLS ID: 26369** 

**GPS Location:** 

35.580000 x -77.225100