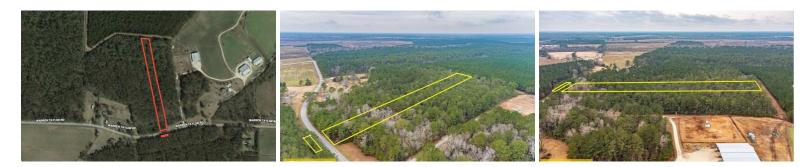

#### SOLD

Take a look at this affordable recreational property! Located just outside of Richlands!-

2.07 Acres of Residential Land For Sale in Onslow County, NC! The lot is entirely wooded -and actually encompasses a small portion of land on the south side of Warren Taylor Road as well. The property has failed a perk test for a septic system.

None of the property is encompassed within the FEMA 100 or 500 year floodplain and there are no wetlands on the property. There is also 85 feet +/- of road frontage on Warren Taylor Road.

Woodington Fine Loam Sand -(Wo) is present at the rear of the property, Stallings Fine Loamy Sand (St), -is present in the central portion of the property, and and Rains Fine Sandy Loam (Ro) is present along the front of the property and the road frontage.