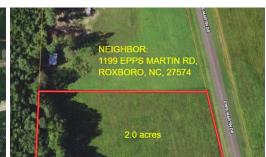

### Located in close proximity of Mayo Lake, this unrestricted lot is the perfect place to build your dream home!

2.0 Acres of Residential Land For Sale in Person County, NC! This vacant 2 acre property is the ideal place for you to build your private home site. There is a recorded survey on file and no restrictions or covenants. There's roughly 215 feet or road frontage and 1.5 acres is open land. The remaining half acre is at the rear of the property and consists primarily of hardwood trees (photo gallery). The depth of the lot is 350 feet +/-.

#### Address:

Off Epps Martin Road Roxboro, NC 27573

Acreage: 2.0 acres

County: Person

**MOPLS ID: 26124** 

**GPS Location:** 

36.530100 x -78.841900

PRICE: \$27,900