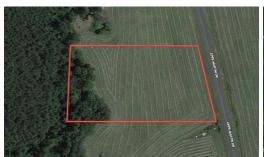

### Located in close proximity of Mayo Lake, this unrestricted lot is the perfect place to build your dream home!

2.0 Acres of Residential Land For Sale in Person County, NC! This vacant 2 acre property is the ideal place for you to build your private home site. There is a recorded survey on file and no restrictions or covenants. There's roughly 215 feet or road frontage and 1.5 acres is open land. The remaining half acre is at the rear of the property and consists primarily of hardwood trees (photo gallery). The depth of the lot is 350 feet +/-.

#### Address:

Off Epps Martin Road Roxboro, NC 27573

Acreage: 2.0 acres

County: Person

**MOPLS ID: 26124** 

**GPS Location:** 

36.530100 x -78.841900

PRICE: \$27,900