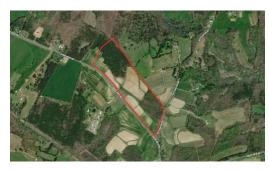

### Great development opportunity in Gretna, VA!-

Looking for a future homesite or development opportunity? This 41.163-acre piece of property would be perfect for anyone looking to build their house in a rural area or start their own farm. This property just had a recent perc test performed and a new survey showing its location. This farmland features almost perfectly flat land with fertile soil that has been farmed for the past 3 generations of this family. It has proven to be the perfect tobacco ground and currently has wheat planted in some of the remaining fields. As the farmer phases out its tobacco production, this beautiful rural piece of property can be utilized for many other avenues. This farmland provides a blank slate for you to let your imagination run wild. You could hobby farm, transition the fields into beautiful pastureland, build your dream home, or develop this into a community of homes. The opportunities here are endless! This property contains approximately 17 acres of around 18-year-old timber and the remaining acres in farmland. With 2,500 feet of road frontage on Deer View Road and approximately 750 feet of frontage on Watlington Road, access on this property couldn't be any easier. -This property can be sold by itself or is also being offered with an additional 57.5 acres of property right across the street.

## **MORE DETAILS**

Address:

Off Deer View Road Gretna, VA 24557

Acreage: 41.2 acres

County: Pittsylvania

**MOPLS ID: 26056** 

**GPS Location:** 

36.978400 x -79.241300