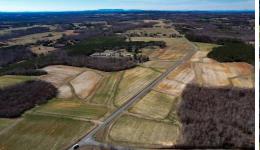

### Great development opportunity in Gretna, VA!-

Looking for a future homesite or development opportunity? This 41.163-acre piece of property would be perfect for anyone looking to build their house in a rural area or start their own farm. This property just had a recent perc test performed and a new survey showing its location. This farmland features almost perfectly flat land with fertile soil that has been farmed for the past 3 generations of this family. It has proven to be the perfect tobacco ground and currently has wheat planted in some of the remaining fields. As the farmer phases out its tobacco production, this beautiful rural piece of property can be utilized for many other avenues. This farmland provides a blank slate for you to let your imagination run wild. You could hobby farm, transition the fields into beautiful pastureland, build your dream home, or develop this into a community of homes. The opportunities here are endless! This property contains approximately 17 acres of around 18-year-old timber and the remaining acres in farmland. With 2,500 feet of road frontage on Deer View Road and approximately 750 feet of frontage on Watlington Road, access on this property couldn't be any easier. -This property can be sold by itself or is also being offered with an additional 57.5 acres of property right across the street.