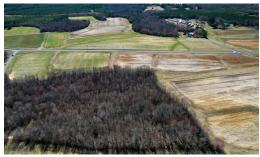

### Great development opportunity in Gretna, VA!-

Looking for a future homesite or development opportunity? This 41.163-acre piece of property would be perfect for anyone looking to build their house in a rural area or start their own farm. This property just had a recent perc test performed and a new survey showing its location. This farmland features almost perfectly flat land with fertile soil that has been farmed for the past 3 generations of this family. It has proven to be the perfect tobacco ground and currently has wheat planted in some of the remaining fields. As the farmer phases out its tobacco production, this beautiful rural piece of property can be utilized for many other avenues. This farmland provides a blank slate for you to let your imagination run wild. You could hobby farm, transition the fields into beautiful pastureland, build your dream home, or develop this into a community of homes. The opportunities here are endless! This property contains approximately 17 acres of around 18-year-old timber and the remaining acres in farmland. With 2,500 feet of road frontage on Deer View Road and approximately 750 feet of frontage on Watlington Road, access on this property couldn't be any easier. -This property can be sold by itself or is also being offered with an additional 57.5 acres of property right across the street.