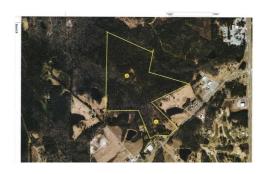

## **PENDING**

86 ACRES!!! Fantastic investment opportunity to own 86.30 wooded acres near the Moore / Lee County line on US-15-501 across from Quail Ridge Golf Country Club. Zoned RA- Residential, Agricultural. Soil Test and Survey Completed. Mature managed timber. No water currently but Water Main available on 15-501. Close proximity to Southern Pines, Pinehurst, Apex, Cary, Raleigh and Ft Bragg. Beautiful property in prime location ideal for a private estate, development with several private estates, horse farms, family farm, ranch, hunting property, or investment tract, so many options. Natural spring runs on the property offering the possibility of adding a lake or pond. Seller wishes to sell the two Parcels together. 962080246900, 962071660400

## **MORE DETAILS**

Address:

688 White Hill Road Sanford, NC 27332

Acreage: 86.3 acres

County: Lee

**GPS Location:** 

35.398993 x -79.239400

PRICE: \$1,200,000