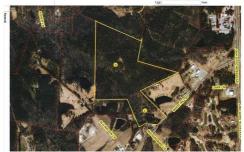

## **PENDING**

86 ACRES!!! Fantastic investment opportunity to own 86.30 wooded acres near the Moore / Lee County line on US-15-501 across from Quail Ridge Golf Country Club. Zoned RA- Residential, Agricultural. Soil Test and Survey Completed. Mature managed timber. No water currently but Water Main available on 15-501. Close proximity to Southern Pines, Pinehurst, Apex, Cary, Raleigh and Ft Bragg. Beautiful property in prime location ideal for a private estate, development with several private estates, horse farms, family farm, ranch, hunting property, or investment tract, so many options. Natural spring runs on the property offering the possibility of adding a lake or pond. Seller wishes to sell the two Parcels together. 962080246900, 962071660400

## **MORE DETAILS**

Address:

688 White Hill Road Sanford, NC 27332

Acreage: 86.3 acres

County: Lee

**GPS Location:** 

35.398993 x -79.239400

PRICE: \$1,200,000