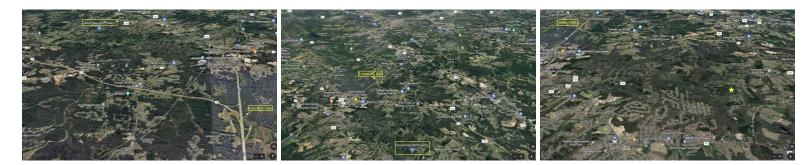

## ACTIVE

Opportunity knocks! 71+ acres (4 parcels being sold together) located between two established subdivisions (Swiftview and Quail Ridge), with road frontage on Government Rd. Rapidly growing Clayton! Swift Creek boundary at rear of property. Less than 5 miles to US 70/NC 42: Medical facilities (future planned mixed use growth). Less than 6 miles to beautiful, up and coming, Downtown Clayton (shopping, dining, entertainment). Less than 7 miles to 140/42 (shopping, dining).

## MORE DETAILS

Address: 0 Government Clayton, NC 27520

Acreage: 72.4 acres

County: Johnston

**GPS Location:** 35.585208 x -78.501347