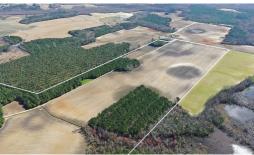

## **SOLD**

Rare opportunity to purchase a large farm with easy access to the Triangle. Located in northern Sampson Co, close to I-40 and Newton Grove. This 386.6 acre farm has 163 acres of cropland, two home sites (houses sold as-is) with 200 yr old oak trees, road frontage on 3 state maintained roads and managed timber. Opportunity to build, live, hunt, recreate, develop or farm. Farm is leased and will have cotton planted for this year. House and trailer on Oak Grove Ch Rd will be housing farm workers for the summer.