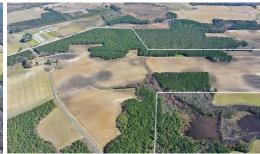

## **SOLD**

Rare opportunity to purchase a large farm with easy access to the Triangle. Located in northern Sampson Co, close to I-40 and Newton Grove. This 386.6 acre farm has 163 acres of cropland, two home sites (houses sold as-is) with 200 yr old oak trees, road frontage on 3 state maintained roads and managed timber. Opportunity to build, live, hunt, recreate, develop or farm. Farm is leased and will have cotton planted for this year. House and trailer on Oak Grove Ch Rd will be housing farm workers for the summer.