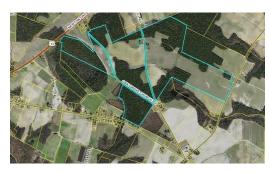

## 1030 WARREN MILL ROAD, NEWTON GROVE, SAMPSON

## **SOLD**

Rare opportunity to purchase a large farm with easy access to the Triangle. Located in northern Sampson Co, close to I-40 and Newton Grove. This 386.6 acre farm has 163 acres of cropland, two home sites (houses sold as-is) with 200 yr old oak trees, road frontage on 3 state maintained roads and managed timber. Opportunity to build, live, hunt, recreate, develop or farm. Farm is leased and will have cotton planted for this year. House and trailer on Oak Grove Ch Rd will be housing farm workers for the summer.

## **MORE DETAILS**

Address:

1030 Warren Mill Road Newton Grove, NC 28366

Acreage: 386.6 acres

County: Sampson

**GPS Location:** 

35.213774 x -78.392919

PRICE: \$1,550,000