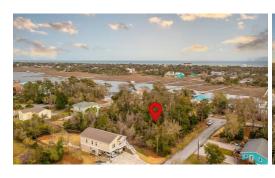

## **402 PINEY STREET, EMERALD ISLE, CARTERET**

## **SOLD**

Lowest priced lot on the island! Wooded .32 acre lot in Archers Point neighborhood. Perfect, quiet spot to build your permanent residence or vacation home at the beach. This lot has a 4 bedroom septic in hand, is close to public beach access and minutes from the public boat ramp. What a great opportunity to experience the Crystal Coast lifestyle. This lot is located in the Croatan School District on Emerald Isle. Great lot in a great neighborhood and listed under assessed value!

## **MORE DETAILS**

Address:

402 Piney Street Emerald Isle, NC 28594

Acreage: 0.3 acres

County: Carteret

**GPS Location:** 

34.672978 x -77.017834

PRICE: \$135,000