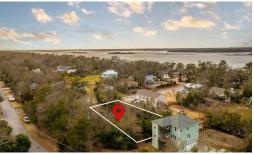

## **402 PINEY STREET, EMERALD ISLE, CARTERET**

## **SOLD**

Lowest priced lot on the island! Wooded .32 acre lot in Archers Point neighborhood. Perfect, quiet spot to build your permanent residence or vacation home at the beach. This lot has a 4 bedroom septic in hand, is close to public beach access and minutes from the public boat ramp. What a great opportunity to experience the Crystal Coast lifestyle. This lot is located in the Croatan School District on Emerald Isle. Great lot in a great neighborhood and listed under assessed value!

## **MORE DETAILS**

Address:

402 Piney Street Emerald Isle, NC 28594

Acreage: 0.3 acres

County: Carteret

**GPS Location:** 

34.672978 x -77.017834

PRICE: \$135,000