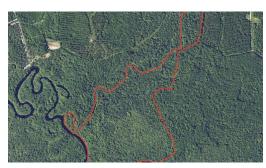

## 1.5 miles of frontage on the Waccamaw River- Extensive Road System- Cabin-Food Plots

Tucked away off of Hwy 905 just five miles South of Hwy 9 sits 142.24 acres that spans the banks of the Waccamaw River for 1.5 miles. This gated hidden gem possesses everything a sportsman can imagine. Whether it be trophy bucks, many species of ducks, big gobblers, wild pigs, or small game, this property has it all. One of the best features of the parcel is the extensive road system, which enables you to access nearly the entire tract. Actually, the roads are dikes for two duck impoundments and with some work, they could be reclaimed and turned into a water-fowler's haven. At the very Southern tip of the property is a cleared area with a 100' sandy beach that is perfect to relax on during those hot Carolina weekends or perhaps take the kids camping on during the winter months. If tent camping isn't your thing, you can stay in the one bedroom cabin located in the center of the property, complete with a well & hand pump for fresh water. Simpson creek flows along the Western edge of the parcel for well over one mile providing scenic views and lots of habitat for reptiles, fish, and amphibians. The current owners have several food plots that can be planted for deer in the summer/fall or turkeys in the spring. As with most river bottoms, there will be occasional flooding during -high water events, which should be expected this close to the river. The majority of the property is bordered by protected Heritage Preserve land that will never be developed, is home to trophy wildlife, and can also be hunted, which means you would have easy access to areas of the public land that others would have to hike miles and miles to get into. This greatly expands the hunting area for this parcel. The location of this place is unmatched, being only a short 15-20 ride to Conway, North Myrtle Beach, or Loris. Everyone that follows the market knows that these types of properties are scarce and rarely come up for sale. Location, privacy, wildlife, and river access make this an ideal place for any sportsman. Contact me today to schedule a showing.-

## **MORE DETAILS**

Address:

Off Waccamaw Lane Longs, SC 29568

Acreage: 142.2 acres

County: Horry

**MOPLS ID: 25662** 

**GPS Location:** 

33.900065 x -78.811344