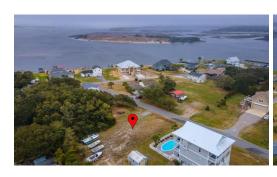

## 146 ASH STREET, CEDAR POINT, CARTERET

## **SOLD**

Fantastic ICWW and out to Bogue Inlet!! this is a great loaction and lot to build your dream home. Low taxes, Cateret county Schools with the desired Croatan High School. Minutes to downtown Swansboro, and Emerald Isle beaches, commutable to Camp LeJuene and Cherry Point! You do not want to miss out on this one! Desirable building lot 3 rows from ICWW. 3 bedroom Septic system is existing (see Documents for permit). Mobile home use to sit on lot. Lot is actually on Fir St. Address of 146 Ash St is per county records.

## **MORE DETAILS**

Address:

146 Ash Street Cedar Point, NC 28584

Acreage: 0.3 acres

County: Carteret

**GPS Location:** 

34.675136 x -77.097684

PRICE: \$160,000