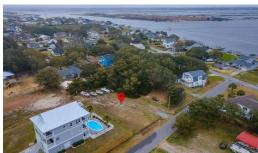

## 146 ASH STREET, CEDAR POINT, CARTERET

## **SOLD**

Fantastic ICWW and out to Bogue Inlet!! this is a great loaction and lot to build your dream home. Low taxes, Cateret county Schools with the desired Croatan High School. Minutes to downtown Swansboro, and Emerald Isle beaches, commutable to Camp LeJuene and Cherry Point! You do not want to miss out on this one! Desirable building lot 3 rows from ICWW. 3 bedroom Septic system is existing (see Documents for permit). Mobile home use to sit on lot. Lot is actually on Fir St. Address of 146 Ash St is per county records.

## **MORE DETAILS**

Address:

146 Ash Street Cedar Point, NC 28584

Acreage: 0.3 acres

County: Carteret

**GPS Location:** 

34.675136 x -77.097684

PRICE: \$160,000