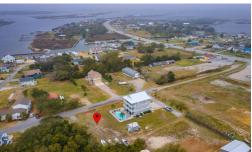

## 146 ASH STREET, CEDAR POINT, CARTERET

## **SOLD**

Fantastic ICWW and out to Bogue Inlet!! this is a great loaction and lot to build your dream home. Low taxes, Cateret county Schools with the desired Croatan High School. Minutes to downtown Swansboro, and Emerald Isle beaches, commutable to Camp LeJuene and Cherry Point! You do not want to miss out on this one! Desirable building lot 3 rows from ICWW. 3 bedroom Septic system is existing (see Documents for permit). Mobile home use to sit on lot. Lot is actually on Fir St. Address of 146 Ash St is per county records.

## **MORE DETAILS**

Address:

146 Ash Street Cedar Point, NC 28584

Acreage: 0.3 acres

County: Carteret

**GPS Location:** 

34.675136 x -77.097684

PRICE: \$160,000