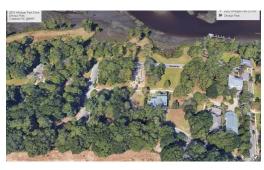

#### Address:

9306 Whisper Park Drive Calabash, NC 28467

Acreage: 0.2 acres

County: Brunswick

### **GPS Location:**

33.882701 x -78.561843

PRICE: \$49,900