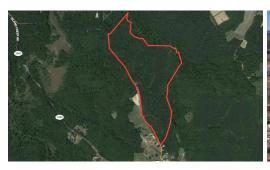

This fantastic investment property is located just south of Island Creek Reservoir. From the aerial photographs you can actually see the water from the reservoir. The property is accessible off of Peninsula Lane which is a dirt road with a shared access. The property is located in the town of Bullock and it's -minutes away from Kerr Lake and the Roanoke River. The property consists primarily of pines which have been planted and managed.

Gilliams Branch does run along the north eastern and eastern boundary of the property. Along the creek the timber is mostly all hardwoods. There are two access points suitable for a vehicle to access the property off of Peninsula Lane. At its highest, the property is 360 feet above sea level and at its lowest 300 feet above sea level, which is around the creek. The pines are in great shape and could be harvested at any point. The neighboring properties consist of primarily timberland and this would make for a fantastic hunting property. There is an internal trail system that allows easy access with either a pick up truck or an all-terrain vehicle or side-by-side vehicle. The property is very easy to walk and there are two older barns located at the southern end of the property. One of the barns is in disrepair, the other barn is in decent (shape see photo gallery).

## **MORE DETAILS**

Address:

Off Peninsula Lane Bullock, NC 27507

Acreage: 68.0 acres

County: Vance

**MOPLS ID: 25639** 

**GPS Location:** 

36.531700 x -78.446600