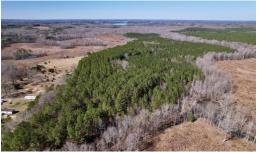

This fantastic investment property is located just south of Island Creek Reservoir. From the aerial photographs you can actually see the water from the reservoir. The property is accessible off of Peninsula Lane which is a dirt road with a shared access. The property is located in the town of Bullock and it's -minutes away from Kerr Lake and the Roanoke River. The property consists primarily of pines which have been planted and managed.

Gilliams Branch does run along the north eastern and eastern boundary of the property. Along the creek the timber is mostly all hardwoods. There are two access points suitable for a vehicle to access the property off of Peninsula Lane. At its highest, the property is 360 feet above sea level and at its lowest 300 feet above sea level, which is around the creek. The pines are in great shape and could be harvested at any point. The neighboring properties consist of primarily timberland and this would make for a fantastic hunting property. There is an internal trail system that allows easy access with either a pick up truck or an all-terrain vehicle or side-by-side vehicle. The property is very easy to walk and there are two older barns located at the southern end of the property. One of the barns is in disrepair, the other barn is in decent (shape see photo gallery).