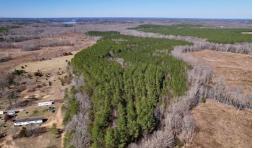

This fantastic investment property is located just south of Island Creek Reservoir. From the aerial photographs you can actually see the water from the reservoir. The property is accessible off of Peninsula Lane which is a dirt road with a shared access. The property is located in the town of Bullock and it's -minutes away from Kerr Lake and the Roanoke River. The property consists primarily of pines which have been planted and managed.

Gilliams Branch does run along the north eastern and eastern boundary of the property. Along the creek the timber is mostly all hardwoods. There are two access points suitable for a vehicle to access the property off of Peninsula Lane. At its highest, the property is 360 feet above sea level and at its lowest 300 feet above sea level, which is around the creek. The pines are in great shape and could be harvested at any point. The neighboring properties consist of primarily timberland and this would make for a fantastic hunting property. There is an internal trail system that allows easy access with either a pick up truck or an all-terrain vehicle or side-by-side vehicle. The property is very easy to walk and there are two older barns located at the southern end of the property. One of the barns is in disrepair, the other barn is in decent (shape see photo gallery).