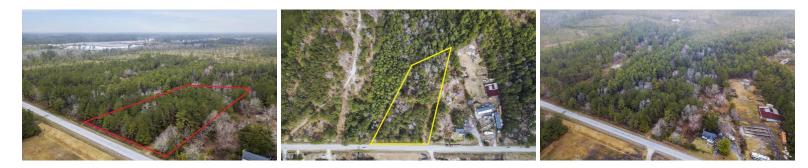

### SOLD

Nearly 2 acres of land situated just 5 miles from the beaches of Topsail Island and 4 miles from Camp Lejeune's Stone Bay with NO HOA or city taxes! This property has over 300 feet of roadfrontage on a state maintained, paved road with a culvert already in place. There are no special flood hazard areas or USF&W wetlands on this site that sits about 35 feet above sea level. The soils are mostly Baymeade, it's level, and dry, but there are no old septic permits or evaluations on file. It would be up to a buyer to make sure it would be permitted for septic to meet their needs. There are some beautiful mature character trees on this lot that would be worth saving for a home site. Call a Realtor today who understands LAND for more information on this property while it's still available!