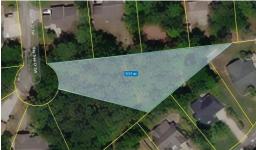

## **SOLD**

IDEAL VACANT LOT in Lake Tree Shores, Ocean Isle Beach, NC. This 1/2 acre homesite is ready for your custom built Coastal Home with a brand new septic system installed on the back of the lot! Tucked quietly in a small cul-de-sac, the unique size and location of this vacant lot makes it feel private and desirable. The neighborhood Pool and Clubhouse are a nice bonus in this small community with Annual HOA Dues of only \$618.92/year. This location is less than 5 miles to Sunset Beach Island and Ocean Isle Beach Island. Don't let this one get away!

### Address:

1711 Bay Tree Court Ocean Isle Beach, NC 28469

Acreage: 0.5 acres

County: Brunswick

#### **GPS Location:**

33.897181 x -78.460334

**PRICE: \$39,900**