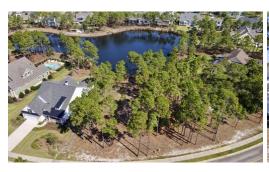

## **SOLD**

A Woodlands jewel has just come on the market. Hop in the car and drive to the Woodlands, through the covered bridge to 2753 Parkridge Dr. This beautiful homesite is just waiting for the perfect home to take advantage of its beautiful view of the pond. The Woodlands is a section of St James Plantation which has 81 holes of golf, a marina, Waterway Park, Woodlands Amphitheater and Pavilion. and The Beach Club located on the ocean at Oak Island.

## **MORE DETAILS**

Address:

2753 Parkridge Drive Southport, NC 28461

Acreage: 0.3 acres

County: Brunswick

**GPS Location:** 

33.943183 x -78.134168

PRICE: \$179,900