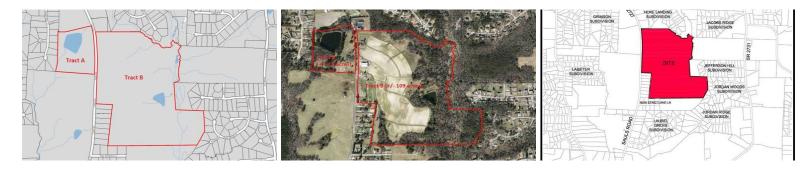

## SOLD

This property will have two parcels (i.e., Tract A and B). TRACT B will consist of approximately 109 acres with a natural setting ideal for residential development. The Seller has received preliminary subdivision approval for 86 single family homes by Wake County with minimal work remaining for final approval. Site improvements have been made by the Seller including: removing of permanent structures, drilling community well, and remediating environmental issues. Documentation is available upon request.