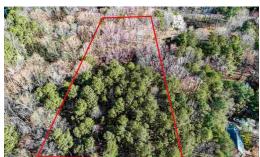

## **SOLD**

2.66 partially wooded southwesterly sloping acres in North Raleigh! ZONED R-4 permits up to 4 homes/acre. Build your "Club House or homes" on undeveloped, quiet, land surrounded by single-family homes in North Raleigh. South of Strickland Road near Neighborhood Park, Wildwood Golf/Tennis/Country Club, the elementary school, shopping, Publix, HT, Lowes & I-540. Ask for appraisal. Municipal sewer line along the North edge of the property, city water lines a block away in two directions. Bring your builder!