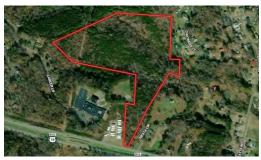

### 32.94 acres - Hunting - Residential

Here is 32.94ac of hunting land or building land if you prefer. This property has access right off Hwy 58 for easy entrance and exit. This property has multiple signs of deer rubs as seen in the photos taken. In addition to deer signs there are multiple signs of turkey in these same woods. The property has mixture of bottomland with two ridges and a valley bottom as its topography. If you were looking to build the Henry County PSA has public septic accessible for this property in the area. Someone can build within this and have their own hunting property without having to get in the car and drive to a hunting ground. The property has easy access but at the same time is hidden back in the woods. If you want to take a break from hunting you can take in some fishing. Henry County offers river fishing or lake fishing.

## **MORE DETAILS**

Address:

Off Lancer Lane Martinsville, VA 24112

Acreage: 32.9 acres

County: Henry

**MOPLS ID: 25454** 

**GPS Location:** 

36.684900 x -79.810000