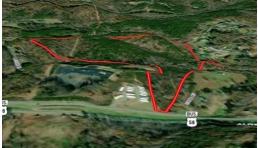

### 32.94 acres - Hunting - Residential

Here is 32.94ac of hunting land or building land if you prefer. This property has access right off Hwy 58 for easy entrance and exit. This property has multiple signs of deer rubs as seen in the photos taken. In addition to deer signs there are multiple signs of turkey in these same woods. The property has mixture of bottomland with two ridges and a valley bottom as its topography. If you were looking to build the Henry County PSA has public septic accessible for this property in the area. Someone can build within this and have their own hunting property without having to get in the car and drive to a hunting ground. The property has easy access but at the same time is hidden back in the woods. If you want to take a break from hunting you can take in some fishing. Henry County offers river fishing or lake fishing.

## **MORE DETAILS**

Address:

Off Lancer Lane Martinsville, VA 24112

Acreage: 32.9 acres

County: Henry

**MOPLS ID: 25454** 

**GPS Location:** 

36.684900 x -79.810000