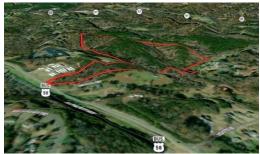

### 32.94 acres - Hunting - Residential

Here is 32.94ac of hunting land or building land if you prefer. This property has access right off Hwy 58 for easy entrance and exit. This property has multiple signs of deer rubs as seen in the photos taken. In addition to deer signs there are multiple signs of turkey in these same woods. The property has mixture of bottomland with two ridges and a valley bottom as its topography. If you were looking to build the Henry County PSA has public septic accessible for this property in the area. Someone can build within this and have their own hunting property without having to get in the car and drive to a hunting ground. The property has easy access but at the same time is hidden back in the woods. If you want to take a break from hunting you can take in some fishing. Henry County offers river fishing or lake fishing.

## **MORE DETAILS**

Address:

Off Lancer Lane Martinsville, VA 24112

Acreage: 32.9 acres

County: Henry

**MOPLS ID: 25454** 

**GPS Location:** 

36.684900 x -79.810000