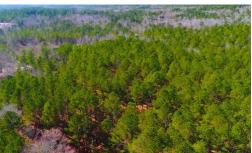

## **SOLD**

10.1 Acre Wooded Residential Lot in Sanford, NC. -Private gravel road access with plenty of privacy!

Beautiful wooded lot in a secluded and private subdivision with all other lots being 10 acres or more. 10.1 acres available just south of Sanford city limits. This is a wooded lot with towering pine trees, a small creek, and big mature hardwoods. With some selective clearing it will be perfect for a home site.

At the front of the property, towering pines transition into a hardwood bottom, with the highest elevations being in the rear of the acreage. - The property is located on Dragonfly Lane, a private gravel road that is conveniently just 5 miles off of Hwy 1. Power has been run the whole way down Dragonfly Lane. -Soils are conducive for a conventional septic system, but county evaluations will need to be done to confirm septic.