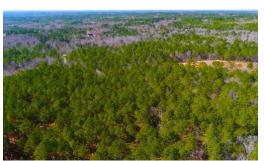

## **SOLD**

10.1 Acre Wooded Residential Lot in Sanford, NC. -Private gravel road access with plenty of privacy!

Beautiful wooded lot in a secluded and private subdivision with all other lots being 10 acres or more. 10.1 acres available just south of Sanford city limits. This is a wooded lot with towering pine trees, a small creek, and big mature hardwoods. With some selective clearing it will be perfect for a home site.

At the front of the property, towering pines transition into a hardwood bottom, with the highest elevations being in the rear of the acreage. - The property is located on Dragonfly Lane, a private gravel road that is conveniently just 5 miles off of Hwy 1. Power has been run the whole way down Dragonfly Lane. -Soils are conducive for a conventional septic system, but county evaluations will need to be done to confirm septic.