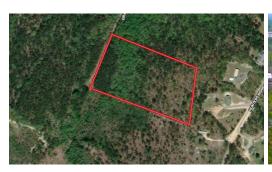

## **SOLD**

10.1 Acre Wooded Residential Lot in Sanford, NC. -Private gravel road access with plenty of privacy!

Beautiful wooded lot in a secluded and private subdivision with all other lots being 10 acres or more. 10.1 acres available just south of Sanford city limits. This is a wooded lot with towering pine trees, a small creek, and big mature hardwoods. With some selective clearing it will be perfect for a home site.

At the front of the property, towering pines transition into a hardwood bottom, with the highest elevations being in the rear of the acreage. - The property is located on Dragonfly Lane, a private gravel road that is conveniently just 5 miles off of Hwy 1. Power has been run the whole way down Dragonfly Lane. -Soils are conducive for a conventional septic system, but county evaluations will need to be done to confirm septic.

## **MORE DETAILS**

Address:

Off Dragonfly Lane Sanford, NC 27332

Acreage: 10.1 acres

County: Lee

**MOPLS ID:** 57111

**GPS Location:** 

35.326900 x -79.184300