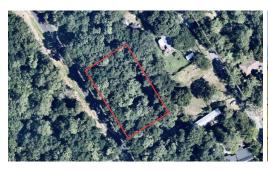

# 0.57 ACRE LOT WITH VIEWS ACROSS CHERRY GROVE MARSH INTO ATLANTIC OCEAN IN NORTH MYRTLE BEACH SC!

Rare find within view from the Cherry Grove marsh overlooking Hog Inlet and beautiful Waites Island. This is an extremely unique property that has come available for a short time. The rectangular lot is very large adding up to 0.57 acres and is high and dry. Lot has endless opportunities to build a massive home just minutes from town and within view of the beautiful marsh and Cherry Grove Beach. Very few lots exist for sale in Horry or Brunswick Counties that can be built on and with such a view as this one. Massive trees exist all over the lot to give you plenty of options for nestling a new home right in this gorgeous lot. It's the perfect opportunity to get a water view on high ground where the sounds of ocean waves crashing along the sandy shores exists. This lot is just minutes from town, but away from the hustle and bustle of Myrtle Beach. THIS LOT WILL NOT LAST LONG! -ALSO, THERE IS ANOTHER LOT ADJACENT AND ANOTHER LOT WITH A RARE A-FRAME ACROSS THE STREET. ALL ARE FOR SALE AND CAN BE SOLD AS A PACKAGE DEAL!!

#### Address:

Twin Oak Lane - Lot 2; Franklin

North Myrtle Beach, SC 29582

Acreage: 0.6 acres

County: Horry

**MOPLS ID:** 57018

**GPS Location:** 

33.851200 x -78.604200