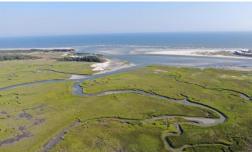

# 0.57 ACRE LOT WITH VIEWS ACROSS CHERRY GROVE MARSH INTO ATLANTIC OCEAN IN NORTH MYRTLE BEACH SC!

Rare find within view from the Cherry Grove marsh overlooking Hog Inlet and beautiful Waites Island. This is an extremely unique property that has come available for a short time. The rectangular lot is very large adding up to 0.57 acres and is high and dry. Lot has endless opportunities to build a massive home just minutes from town and within view of the beautiful marsh and Cherry Grove Beach. Very few lots exist for sale in Horry or Brunswick Counties that can be built on and with such a view as this one. Massive trees exist all over the lot to give you plenty of options for nestling a new home right in this gorgeous lot. It's the perfect opportunity to get a water view on high ground where the sounds of ocean waves crashing along the sandy shores exists. This lot is just minutes from town, but away from the hustle and bustle of Myrtle Beach. THIS LOT WILL NOT LAST LONG! -ALSO, THERE IS ANOTHER LOT ADJACENT AND ANOTHER LOT WITH A RARE A-FRAME ACROSS THE STREET. ALL ARE FOR SALE AND CAN BE SOLD AS A PACKAGE DEAL!!