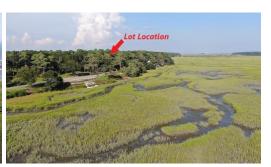

# 0.57 ACRE LOT WITH VIEWS ACROSS CHERRY GROVE MARSH INTO ATLANTIC OCEAN IN NORTH MYRTLE BEACH SC!

Rare find within view from the Cherry Grove marsh overlooking Hog Inlet and beautiful Waites Island. This is an extremely unique property that has come available for a short time. The rectangular lot is very large adding up to 0.57 acres and is high and dry. Lot has endless opportunities to build a massive home just minutes from town and within view of the beautiful marsh and Cherry Grove Beach. Very few lots exist for sale in Horry or Brunswick Counties that can be built on and with such a view as this one. Massive trees exist all over the lot to give you plenty of options for nestling a new home right in this gorgeous lot. It's the perfect opportunity to get a water view on high ground where the sounds of ocean waves crashing along the sandy shores exists. This lot is just minutes from town, but away from the hustle and bustle of Myrtle Beach. THIS LOT WILL NOT LAST LONG! -ALSO, THERE IS ANOTHER LOT ADJACENT AND ANOTHER LOT WITH A RARE A-FRAME ACROSS THE STREET. ALL ARE FOR SALE AND CAN BE SOLD AS A PACKAGE DEAL!!