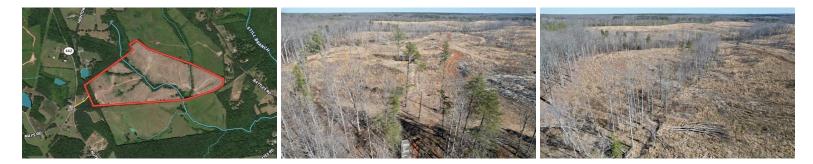

#### Secluded- great hunting- make it your own hunting paradise

152.9 acres of hunting and recreational land For for Sale in Lunenburg County VA! This parcel lies just outside Victoria in the locality known as Nutbush. The land is located off of a 30 ft deeded easement. The timber was cut about two years ago and the property was not replanted. There is a small spring fed creek that runs through the middle of the property with a border of mature trees creating a great water and food source for the wildlife. With the border of trees left running along the creek, this creates a great travel corridor. This could be a possible pond site as well.

Being that the timber was cut two years ago there are endless possibilities to turn the property in to what you want. You could plant the land back in pines, create food plots, create pasture land and let some just grow back naturally creating a great safe haven for the wildlife. There is an abundance of wildlife from white tail deer, turkey, black bear and small game.