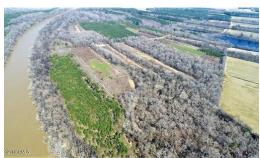

## **SOLD**

268 acres of the the finest hunting land Northampton County, NC has to offer. This elite offering has been managed for big bucks, ducks and giant gobblers for the past 30 years. Black bear are also in the area. Access is gained at the end of the Occoneechee Neck Road using a 20' wide easement path that is surveyed. This access path runs almost 1.5 miles to the highly secluded access gate for the property. Once on the property the main road leads you to the 2 acre cabin area. The 26' x 39' stick built cabin has two bunk rooms, kitchen, bathroom and den area plus storage closets. A new 36' x 48' double door metal storage shed provides plenty or storage for ATV's, Side by Sides, Tractors and also trucks and trailers. The outside area is set up with targets for archery and also a game cleaning area and outside cooler. The cabin area is at the heart of the property. The property has been set up to allow multiple hunters to effectively hunt any wind. Abundant food sources, water, and bedding areas have been carefully woven together throughout the entire property creating a habitat that will "HOLD" big game and turkeys year round. The property spans along well over 1 mile of the north bank of the Roanoke River. Over 4.25 miles of paths run through the property and they were all designed to allow hunters multiple options for ingress and egress depending on wind and other conditions. Multiple stand placement options exist with each food plot for both bow and rifle. 8 food plots spread over 15 acres provide abundant year round nutrition for deer and turkeys. 40 acres of loblolly pines and another 135 acres of massive hardwoods compliment the food plots. Other acreage around the food plots consists of scattered pine and young oak hardwoods. The swamp and open water component holds wood ducks year round and also some resident big ducks. Geese and swan use these areas as well. The seclusion and variety of open water and hardwood swamp provide ideal waterfowl