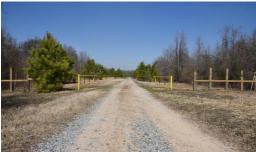

## **SOLD**

268 acres of the the finest hunting land Northampton County, NC has to offer. This elite offering has been managed for big bucks, ducks and giant gobblers for the past 30 years. Black bear are also in the area. Access is gained at the end of the Occoneechee Neck Road using a 20' wide easement path that is surveyed. This access path runs almost 1.5 miles to the highly secluded access gate for the property. Once on the property the main road leads you to the 2 acre cabin area. The 26' x 39' stick built cabin has two bunk rooms, kitchen, bathroom and den area plus storage closets. A new 36' x 48' double door metal storage shed provides plenty or storage for ATV's, Side by Sides, Tractors and also trucks and trailers. The outside area is set up with targets for archery and also a game cleaning area and outside cooler. The cabin area is at the heart of the property. The property has been set up to allow multiple hunters to effectively hunt any wind. Abundant food sources, water, and bedding areas have been carefully woven together throughout the entire property creating a habitat that will "HOLD" big game and turkeys year round. The property spans along well over 1 mile of the north bank of the Roanoke River. Over 4.25 miles of paths run through the property and they were all designed to allow hunters multiple options for ingress and egress depending on wind and other conditions. Multiple stand placement options exist with each food plot for both bow and rifle. 8 food plots spread over 15 acres provide abundant year round nutrition for deer and turkeys. 40 acres of loblolly pines and another 135 acres of massive hardwoods compliment the food plots. Other acreage around the food plots consists of scattered pine and young oak hardwoods. The swamp and open water component holds wood ducks year round and also some resident big ducks. Geese and swan use these areas as well. The seclusion and variety of open water and hardwood swamp provide ideal waterfowl