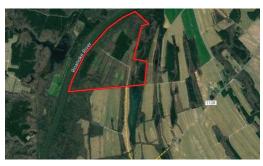

## **SOLD**

268 acres of the the finest hunting land Northampton County, NC has to offer. This elite offering has been managed for big bucks, ducks and giant gobblers for the past 30 years. Black bear are also in the area. Access is gained at the end of the Occoneechee Neck Road using a 20' wide easement path that is surveyed. This access path runs almost 1.5 miles to the highly secluded access gate for the property. Once on the property the main road leads you to the 2 acre cabin area. The 26' x 39' stick built cabin has two bunk rooms, kitchen, bathroom and den area plus storage closets. A new 36' x 48' double door metal storage shed provides plenty or storage for ATV's, Side by Sides, Tractors and also trucks and trailers. The outside area is set up with targets for archery and also a game cleaning area and outside cooler. The cabin area is at the heart of the property. The property has been set up to allow multiple hunters to effectively hunt any wind. Abundant food sources, water, and bedding areas have been carefully woven together throughout the entire property creating a habitat that will "HOLD" big game and turkeys year round. The property spans along well over 1 mile of the north bank of the Roanoke River. Over 4.25 miles of paths run through the property and they were all designed to allow hunters multiple options for ingress and egress depending on wind and other conditions. Multiple stand placement options exist with each food plot for both bow and rifle. 8 food plots spread over 15 acres provide abundant year round nutrition for deer and turkeys. 40 acres of loblolly pines and another 135 acres of massive hardwoods compliment the food plots. Other acreage around the food plots consists of scattered pine and young oak hardwoods. The swamp and open water component holds wood ducks year round and also some resident big ducks. Geese and swan use these areas as well. The seclusion and variety of open water and hardwood swamp provide ideal waterfowl

## Address:

1480 Occoneechee Neck South Road Jackson, NC 27845

Acreage: 268.0 acres

County: Northampton

PRICE: \$695,000