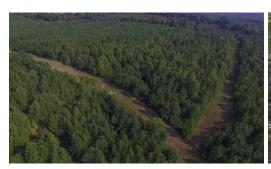

## **SOLD**

Spectacular hunting/recreational tract located in Big Buck Country, Halifax County NC! This 187+/- acres borders Butterwood Creek, a fantastic wildlife habitat. Miles of internal road network provides easy access throughout the tract. Open areas for food plots, shooting lanes, homesites. Nice stand of mixed hardwood & pine timber approximately 14-15 years old offers future income potential. Signs of heavy turkey and deer population. Be sure to ask agent about the possibility of short term owner financing!