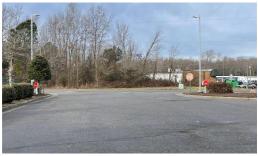

## 6663 HICKORY FORK ROAD, GLOUCESTER, GLOUCESTER

## **ACTIVE**

Highly desirable location, two entrances, one across from WaWa. (Hickory Fork Rd) and behind the 7-11, one directly across from Rt 17 (George Washington Memorial Hwy). Traffic study shows intersection traffic at 39,000 a day as it's a major artery from Northern Virginia. Total of 7.8 acres that can be subdivided if desired. Partially wooded, cleared. Ideal location for restaurant, convenience store, commercial and/or industrial businesses. Septic hookup available.

## **MORE DETAILS**

Address:

6663 Hickory Fork Road Gloucester, Virginia 23061

Acreage: 7.8 acres

County: Gloucester

PRICE: \$1,200,000