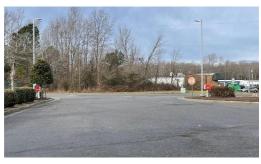

## 6663 HICKORY FORK ROAD, GLOUCESTER, GLOUCESTER

## **ACTIVE**

Highly desirable location, two entrances, one across from WaWa. (Hickory Fork Rd) and behind the 7-11, one directly across from Rt 17 (George Washington Memorial Hwy). Traffic study shows intersection traffic at 39,000 a day as it's a major artery from Northern Virginia. Total of 7.8 acres that can be subdivided if desired. Partially wooded, cleared. Ideal location for restaurant, convenience store, commercial and/or industrial businesses. Septic hookup available.

## **MORE DETAILS**

Address:

6663 Hickory Fork Road Gloucester, Virginia 23061

Acreage: 7.8 acres

County: Gloucester

PRICE: \$1,200,000