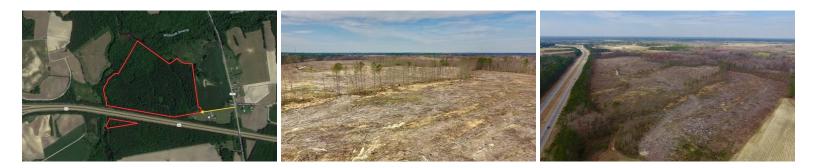

#### SOLD

Looking for a recreational tract of land with investment potential?! Check out this property located just off of Highway 264, only 15 minutes from Wilson and 25 minutes from Greenville!-

85 Acres of Recreational and Hunting Land For Sale in Wilson County NC! This property recently experienced a timber harvest and is now a "blank canvas." Now is the perfect time to shape this property into what you have always wanted in a tract of land. The Timber and easily be replanted for future timber investment and there is plenty of room to ride ATVs, shoot, ride horses, and hunt plenty of wild game. Wilson County has a healthy population of wild turkey, whitetail deer, and the occasional black bear. During the winter months there is plenty of migratory waterfowl hunting that can be done in areas of flooded timber and creeks, such as the one on this tract.

There is a creek that runs along the border of the property that was full of wildlife sign. This would be an ideal place to -put up ground blinds and hunting stands. With the timber harvested, you can situate food plots, shooting lanes, and a road system that would normally be very work-intensive. These areas can now be established so when the timber grows, whether it be naturally regenerated or replanted, you have areas to focus your hunting on. The tract is bordered by White Oak Swamp, a creek, and Highway 264 which makes intrusion from neighboring properties minimal at best.

For a birds eye view of the property visit our "MAPRIGHT mapping system. Simply copy and paste this link into your browser (https://mapright.com/ranching/maps/d5d9aab28867880c37c1d8339ba6dcd9/share) and then click on any of the icons to see photographs taken from those exact locations as well as drone photos taken from the air. Click around and change the base layers to view shaded relief or hydrology maps of the area.-