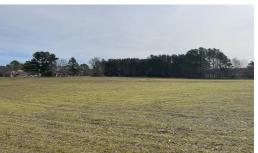

## **SOLD**

Washington County farmland for sale just outside of Roper, NC. This 58-AC tract has 48-AC FSA acres, which 31-AC are in farm production now. The remainder 27-AC are in marketable timber. This farm has over 2700 foot of road frontage on E. Mill Pond Road, right beside US Hwy. 64. The tract has a great location with sandy soils. This would be a great place to build a home and have a hobby farm, horse farm and whatever your dream is. The hardwood has nice run through it and looks like a great place to do some duck hunting, being so close to the Pungo Refuge and Roanoke River Basin. Price Reduction!