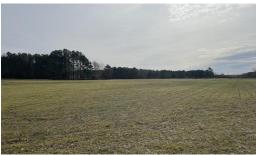

## **SOLD**

Washington County farmland for sale just outside of Roper, NC. This 58-AC tract has 48-AC FSA acres, which 31-AC are in farm production now. The remainder 27-AC are in marketable timber. This farm has over 2700 foot of road frontage on E. Mill Pond Road, right beside US Hwy. 64. The tract has a great location with sandy soils. This would be a great place to build a home and have a hobby farm, horse farm and whatever your dream is. The hardwood has nice run through it and looks like a great place to do some duck hunting, being so close to the Pungo Refuge and Roanoke River Basin. Price Reduction!