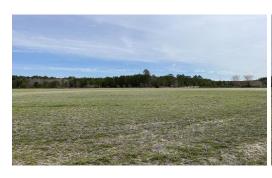

## **SOLD**

Washington County farmland for sale just outside of Roper, NC. This 58-AC tract has 48-AC FSA acres, which 31-AC are in farm production now. The remainder 27-AC are in marketable timber. This farm has over 2700 foot of road frontage on E. Mill Pond Road, right beside US Hwy. 64. The tract has a great location with sandy soils. This would be a great place to build a home and have a hobby farm, horse farm and whatever your dream is. The hardwood has nice run through it and looks like a great place to do some duck hunting, being so close to the Pungo Refuge and Roanoke River Basin. Price Reduction!