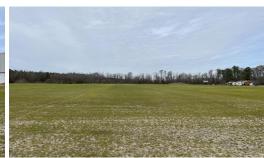

## **SOLD**

Washington County farmland for sale just outside of Roper, NC. This 52-AC tract has 35-AC FSA acres, which 21-AC are in farm production now. The remainder 22-AC are in marketable timber. This farm has over 400 foot of road frontage on W. Mill Pond Road, only a mile from US Hwy. 64. The tract has a nice little pond located in the middle of the cleared farmland and with sandy soils, this would be a great place to build a home and have a hobby farm, horse farm or whatever your dream is.