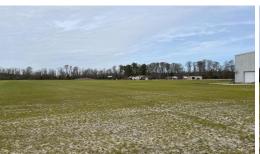

## **SOLD**

Washington County farmland for sale just outside of Roper, NC. This 52-AC tract has 35-AC FSA acres, which 21-AC are in farm production now. The remainder 22-AC are in marketable timber. This farm has over 400 foot of road frontage on W. Mill Pond Road, only a mile from US Hwy. 64. The tract has a nice little pond located in the middle of the cleared farmland and with sandy soils, this would be a great place to build a home and have a hobby farm, horse farm or whatever your dream is.