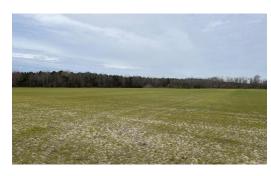

## **SOLD**

Washington County farmland for sale just outside of Roper, NC. This 52-AC tract has 35-AC FSA acres, which 21-AC are in farm production now. The remainder 22-AC are in marketable timber. This farm has over 400 foot of road frontage on W. Mill Pond Road, only a mile from US Hwy. 64. The tract has a nice little pond located in the middle of the cleared farmland and with sandy soils, this would be a great place to build a home and have a hobby farm, horse farm or whatever your dream is.