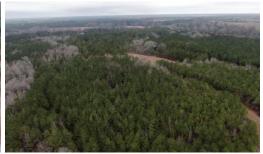

## SOLD

With over 60 acres of mature pine on a sand hill and teeming with wildlife, the McKay's Bridge Tract is not the one to miss!

Nestled right along the North Carolina/South Carolina State line in Dillion County lies the 64-acre McKay's Bridge tract right on the banks of the Little Pee Dee River Swamp. And with its high sandy ridges throughout, this tract is long from being a candidate for the flood. The McKay's Bridge Tract is a high and sandy parcel covered in merchantable loblolly pine from the road shoulder all the way to the rear. Tract has over 2,000 feet of road frontage and is nearly a half-mile deep running along the high water mark of the Little Pee Dee River Swamp. This tract is the perfect hunter's retreat for the opportunity to take everything in the game book from whitetail deer and wild turkey to rabbit, squirrel, and wood ducks. A road is already in place that bisects the tract from the highway all the way to the rear of the tract. And a couple small fields are also available for food plots or for placement of a small cabin. —