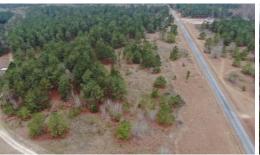

## SOLD

With over 60 acres of mature pine on a sand hill and teeming with wildlife, the McKay's Bridge Tract is not the one to miss!

Nestled right along the North Carolina/South Carolina State line in Dillion County lies the 64-acre McKay's Bridge tract right on the banks of the Little Pee Dee River Swamp. And with its high sandy ridges throughout, this tract is long from being a candidate for the flood. The McKay's Bridge Tract is a high and sandy parcel covered in merchantable loblolly pine from the road shoulder all the way to the rear. Tract has over 2,000 feet of road frontage and is nearly a half-mile deep running along the high water mark of the Little Pee Dee River Swamp. This tract is the perfect hunter's retreat for the opportunity to take everything in the game book from whitetail deer and wild turkey to rabbit, squirrel, and wood ducks. A road is already in place that bisects the tract from the highway all the way to the rear of the tract. And a couple small fields are also available for food plots or for placement of a small cabin. —