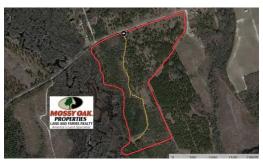

## SOLD

With over 60 acres of mature pine on a sand hill and teeming with wildlife, the McKay's Bridge Tract is not the one to miss!

Nestled right along the North Carolina/South Carolina State line in Dillion County lies the 64-acre McKay's Bridge tract right on the banks of the Little Pee Dee River Swamp. And with its high sandy ridges throughout, this tract is long from being a candidate for the flood. The McKay's Bridge Tract is a high and sandy parcel covered in merchantable loblolly pine from the road shoulder all the way to the rear. Tract has over 2,000 feet of road frontage and is nearly a half-mile deep running along the high water mark of the Little Pee Dee River Swamp. This tract is the perfect hunter's retreat for the opportunity to take everything in the game book from whitetail deer and wild turkey to rabbit, squirrel, and wood ducks. A road is already in place that bisects the tract from the highway all the way to the rear of the tract. And a couple small fields are also available for food plots or for placement of a small cabin. —

## **MORE DETAILS**

Address:

Off McKays Bridge Road Hamer, SC 29547

Acreage: 64.0 acres

County: Dillon

**MOPLS ID: 49961** 

**GPS Location:** 

34.537300 x -79.396100