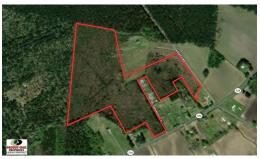

#### SOLD

Located just outside of Pinetops in Southern Edgecombe County, this is a great future timber investment property with tons of wildlife and hunting potential.

45 Acres of Hunting and Recreational Land For Sale in Edgecombe County NC! This tract features road frontage on Highway 124 and Eagles Road. The tract is primarily all harvested timberland that is regenerating naturally and is a mixture of pines and hardwoods. There is 700 +/- feet of road frontage on Eagles Road and 215 +/- feet of road frontage on Highway 124.

This tract offers tons of potential and can be set up to be a great hunting property. There are numerous places where tree stands and hunting blinds can be situated. ATV paths, trails, and shooting lanes can easily be created throughout the entire property. Pending a percolation test, this tract of land can also be a fantastic place to build your dream home. Roughly three acres of the tract is considered wetland designated areas and that is along the western border of the property. None of the property is in the 100 year or the 500 year flood plane.

#### Address:

720 Eagles Road Pinetops , NC 27864

Acreage: 45.3 acres

County: Edgecombe

**MOPLS ID: 56660** 

**GPS Location:** 

35.763400 x -77.605900

PRICE: \$129,900