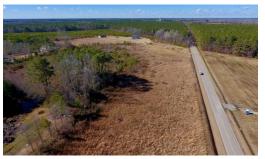

#### SOLD

Located just outside of Pinetops in Southern Edgecombe County, this is a great future timber investment property with tons of wildlife and hunting potential.

45 Acres of Hunting and Recreational Land For Sale in Edgecombe County NC! This tract features road frontage on Highway 124 and Eagles Road. The tract is primarily all harvested timberland that is regenerating naturally and is a mixture of pines and hardwoods. There is 700 +/- feet of road frontage on Eagles Road and 215 +/- feet of road frontage on Highway 124.

This tract offers tons of potential and can be set up to be a great hunting property. There are numerous places where tree stands and hunting blinds can be situated. ATV paths, trails, and shooting lanes can easily be created throughout the entire property. Pending a percolation test, this tract of land can also be a fantastic place to build your dream home. Roughly three acres of the tract is considered wetland designated areas and that is along the western border of the property. None of the property is in the 100 year or the 500 year flood plane.