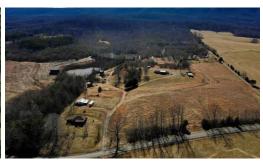

Tucked away in the hills of Franklin County, Virginia this 62 acre property provides a serene country setting that will give you the perfect outdoor escape. Located on Circle Creek Road this property has approximately 850 feet of road frontage and multiple maintained trails throughout making access for hunting, recreation or building your country home a breeze. There are 3 stocked ponds one of which is a shared pond with a neighboring property. Together these ponds total approximately 2.5 acres and create great opportunities to enjoy some quiet time fishing with family and friends while also providing great water sources for wildlife. The property contains a diverse landscape of open hardwoods, younger timber thickets, pasture, and wetlands making it perfect habitat for wildlife.

There is plenty of game sign throughout and multiple sites ready for tree stands that you can enjoy this hunting season. The pastures on this property could easily be turned into food plots or orchards to enhance the wildlife on the property and would also be perfect for horses or other livestock if you are looking for a place to start your hobby farm. There is plenty of other outdoor recreation at your finger tips with this property as well. It is a short 5 mile drive to Turkeycock Mountain Wildlife Management Area (WMA). This WMA has 2,679 acres and lies along the ridge of Turkeycock Mountain. Here, the mountains ridge forms the boundary between Franklin and Henry Counties. The WMA is predominantly a forested landscape with several wildlife openings located throughout. There are a number of small streams on this State property and Scout Pond is located near the southwestern corner of the WMA. Hunting for deer, bear, turkey and small game can be enjoyed here along with hiking and wildlife viewing. Fairystone Farms Wildlife Management Area is also located in Franklin County and is a short drive west of this property. From Fairystone Farms WMA you can also access the adjoining Fairystone State Park and Philpott Lake lands. Altogether these three public lands provide over 14,000 acres that is open to hunting including a 5,000-acre quality deer management zone that has special antler restrictions.