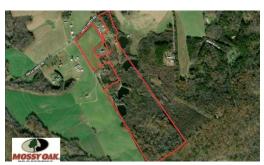

Tucked away in the hills of Franklin County, Virginia this 62 acre property provides a serene country setting that will give you the perfect outdoor escape. Located on Circle Creek Road this property has approximately 850 feet of road frontage and multiple maintained trails throughout making access for hunting, recreation or building your country home a breeze. There are 3 stocked ponds one of which is a shared pond with a neighboring property. Together these ponds total approximately 2.5 acres and create great opportunities to enjoy some quiet time fishing with family and friends while also providing great water sources for wildlife. The property contains a diverse landscape of open hardwoods, younger timber thickets, pasture, and wetlands making it perfect habitat for wildlife.

There is plenty of game sign throughout and multiple sites ready for tree stands that you can enjoy this hunting season. The pastures on this property could easily be turned into food plots or orchards to enhance the wildlife on the property and would also be perfect for horses or other livestock if you are looking for a place to start your hobby farm. There is plenty of other outdoor recreation at your finger tips with this property as well. It is a short 5 mile drive to Turkeycock Mountain Wildlife Management Area (WMA). This WMA has 2,679 acres and lies along the ridge of Turkeycock Mountain. Here, the mountains ridge forms the boundary between Franklin and Henry Counties. The WMA is predominantly a forested landscape with several wildlife openings located throughout. There are a number of small streams on this State property and Scout Pond is located near the southwestern corner of the WMA. Hunting for deer, bear, turkey and small game can be enjoyed here along with hiking and wildlife viewing. Fairystone Farms Wildlife Management Area is also located in Franklin County and is a short drive west of this property. From Fairystone Farms WMA you can also access the adjoining Fairystone State Park and Philpott Lake lands. Altogether these three public lands provide over 14,000 acres that is open to hunting including a 5,000-acre quality deer management zone that has special antler restrictions.

## MORE DETAILS

Address:

Off Circle Creek Road Penhook, VA 24137

Acreage: 61.9 acres

County: Franklin

**MOPLS ID: 20607** 

**GPS Location:** 

36.850155 x -79.707602